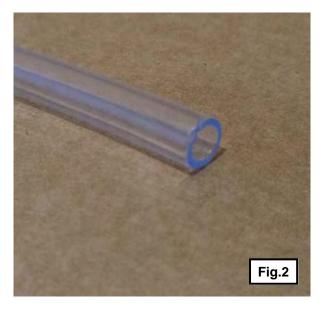

Fig.2 shows the incorrect tube material, which is a standard plastic tube having.

If the tubing in Fig.2 is found fitted, it must be replaced with the correct silicone tube shown in Fig.1.

Fitment of the incorrect tube results in a reliability issue rather than a safety issue. Any tube deterioration will cause the burner to lockout.