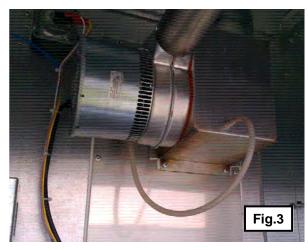

### **Pressure switch location**

The location of the sensing tubing between the air pressure switch and the flue box depends on the age of the heat exchanger.

Fig.3 shows the air sensing tube location on an older type unit.