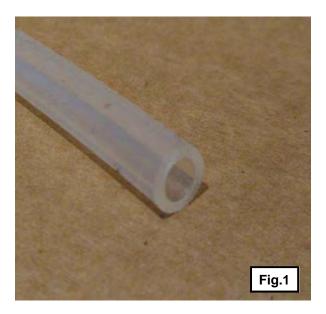

#### **General Information.**

The tubing used to connect the air pressure switch to the flue box requires checking to ensure the correct material is used.

Fig.1 shows the correct tube material, which is a silicone tube having a thicker wall and more flexibility.