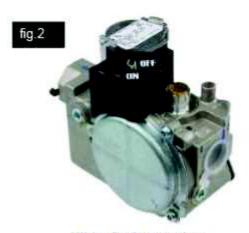

## General Information

Due to ongoing improvements, the gas valves fitted to the AmbiRad Vision range of radiant heaters are being changed from the current SIT valve (fig.1), to the new White Rodgers valve (fig.2).