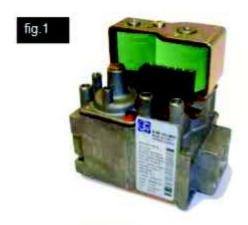

## General Information

Due to ongoing improvements, the gas valves fitted to the AmbiRad Vision range of radiant heaters are being changed from the current SIT valve (fig.1), to the new White Rodgers valve (fig.2).