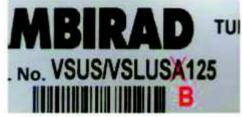

The new valve can be used on both Natural Gas, item code 202391 and "LPG ("with a conversion kit supplied separately - item code 201983).

White Rodgers valve

Burners fitted with the new White Rogers gas valve will have a suffix 'B' identification code.